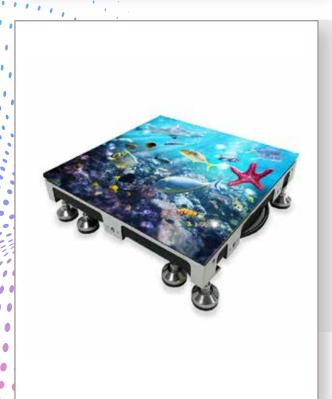

#### **MAGIC CUBE SCREEN**

Stereoscopic,multifaceted, and creativeLED Rubik's Cube Screen,Creating a Visual Feast Advanced LED packaging technology

360-degree all-round display

Content can be edited and controlled