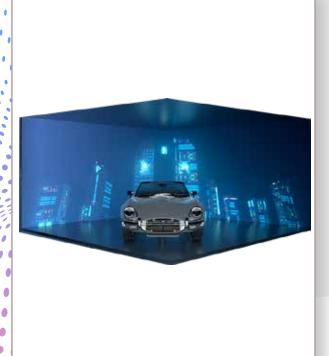

#### SPHERICAL SCREEN

360 degree stunning, LED spherical screen,illuminating a panoramic visual miracle

High brightness and contrast

Programmable controller

Flexible installation according to usage

Omni directional display

#### **MAGIC CUBE SCREEN**

Stereoscopic,multifaceted, and creativeLED Rubik's Cube Screen,Creating a Visual Feast Advanced LED packaging technology

360-degree all-round display

Content can be edited and controlled