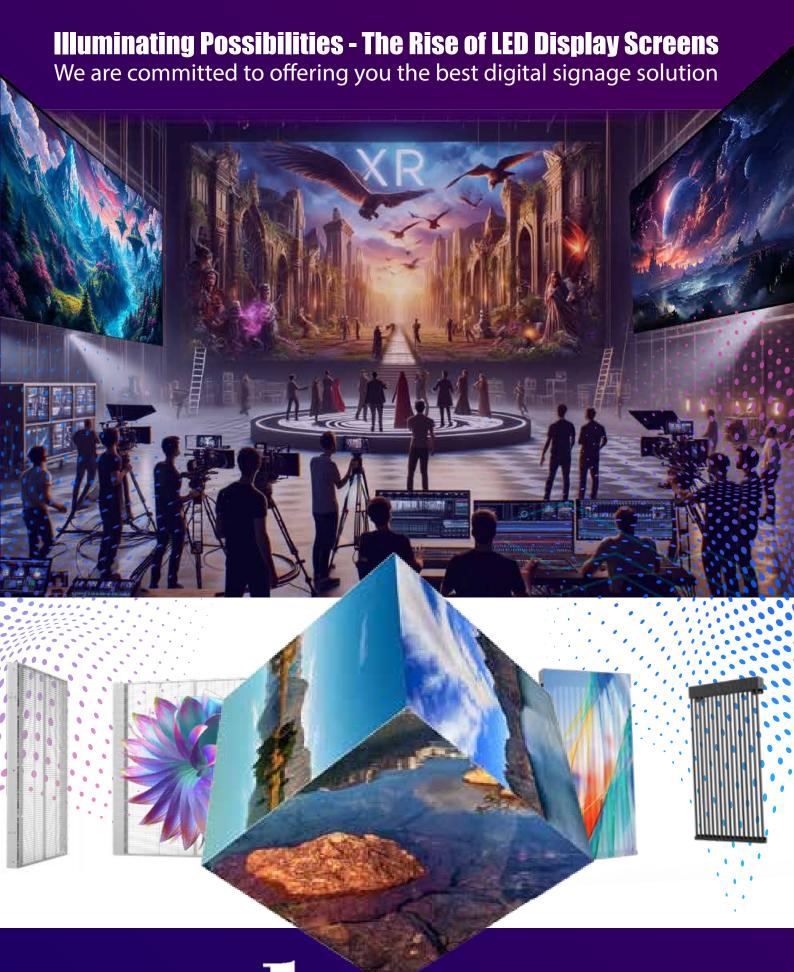

#### LED DISPLAYS AND EXPERIENCE MORE OF IT

MAKERS24 LED Display Solutions focuses on providing high-quality LED display technologies for various applications, including advertising, events, and information dissemination. These solutions are designed to deliver vibrant visuals, durability, and flexibility in usage.

#### **XR LED SCREEN**

XR Series has been specifically developed for use in Film & Television industries & Virtual Production Studio as well as extended reality applications. The XR LED panel offers trusted reliable performance with sophisticated & high-speed components such as wide color gamut LEDs, high-speed & high grayscale IC drivers, and broadcast standard processing.